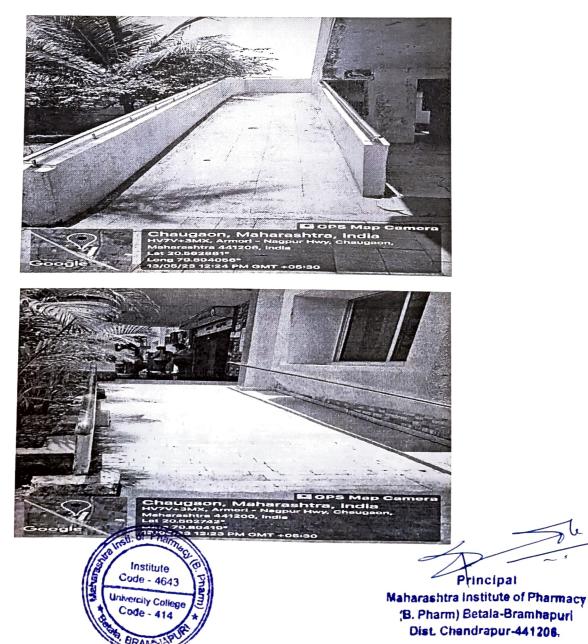

## 7.1.7 RAMP

The college provides the special facility for differently abled students for their independent work and mobility.students with disability or who are differently abled are entitled to access to all schemes, facilites and services in the college. To suit the special needs of differently abled persons, college has created special facilites such as ramps, rails and washroom.

The college has a special facility of rampand rails with wheel chair for the differently abled students. The main entranceand exits clearly and easily accesibleas there is no steps and staff member help them.