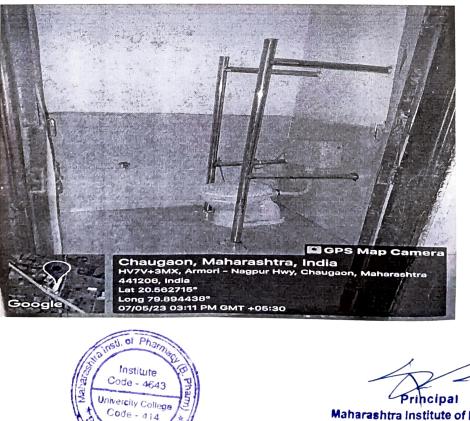

## 7.1.7 Resources available for the disabled people

In our Maharashtra institute of pharmacy we have facility for disability people like accessible toilet. These toilets are toilets that have been specially design better accommodate people with physical disabilities. The person with reduced mobility find them useful, as do those with weak legs, as higher toilet bowel make it easier for them to stand up.