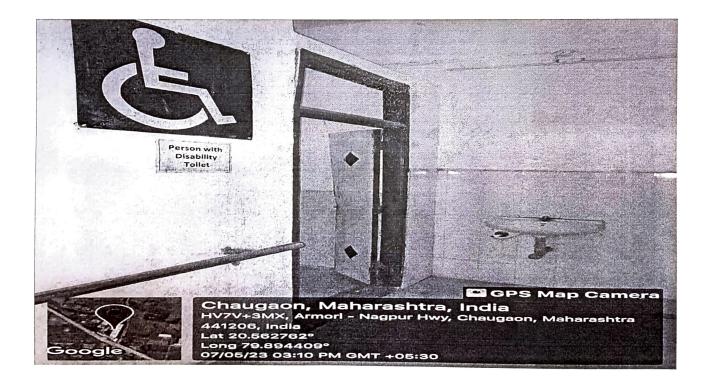

## 7.1.7 RAMP

The college provides the special facility for differently abled students for their independent work and mobility.students with disability or who are differently abled are entitled to access to all schemes, facilites and services in the college. To suit the special needs of differently abled persons, college has created special facilites such as ramps, rails and washroom.

The college has a special facility of rampand rails with wheel chair for the differently abled students. The main entranceand exits clearly and easily accesibleas there is no steps and staff member help them.

## 7.1.7 Resources available for the disabled people

In our Maharashtra institute of pharmacy we have facility for disability people like accessible toilet. These toilets are toilets that have been specially design better accommodate people with physical disabilities. The person with reduced mobility find them useful, as do those with weak legs, as higher toilet bowel make it easier for them to stand up.