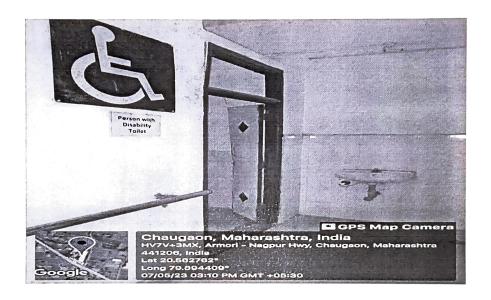

## 7.1.7 Resources available for the disabled people

In our Maharashtra institute of pharmacy we have facility for disability people like accessible toilet. These toilets are toilets that have been specially design better accommodate people with physical disabilities. The person with reduced mobility find them useful, as do those with weak legs, as higher toilet bowel make it easier for them to stand up.